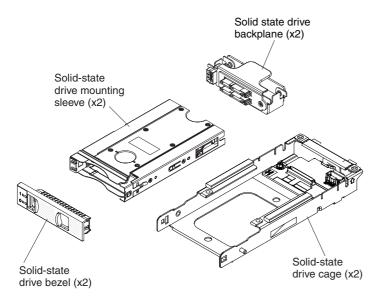

## ServeRAID M1200 Series Flex System Flash Kit for X6

Use the ServeRAID M1200 Series Flex System Flash Kit for X6 to add 1.8-inch solid state drive (SSD) capability to the Lenovo<sup>®</sup> Flex System x280 X6, x480 X6, and x880 X6 compute node. The kit comes with this document, the Lenovo *Documentation* CD which provides safety, support, and warranty information for your product, and the following items:

For information about installing the ServeRAID M1200 Series Flex System Flash Kit for X6, see "Installing the solid state drive cage and backplane" and "Installing the solid state drive mounting sleeve", in the *Lenovo Flex System x280 X6, x480 X6, and x880 X6 Compute Node Types 7196 and 4258 Installation and Service Guide*.